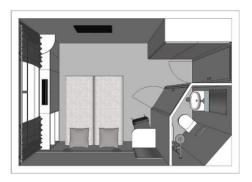

## **Cabins**

- Main deck 2 adjustable twin beds 13 m<sup>2</sup>
- Suiet main deck 2 adjustable twin beds 20 m²

Number of decks: 2

Number of cabins: 69 Guest capacity: 138 Year Renovated: 2011

**Length**: 110 **Width**: 11.40

**Year Built**: 2001 **Cabins outside** 

• Upper deck 2 adjustable twin beds 13 m<sup>2</sup>

# Cabins equipments

- TV
- Telephone (for internal calls only)
- Bathroom with shower and toilet
- Towels
- Safe
- Independent air-conditioning
- Electricity 220V
- Wi-Fi

Please note that there is no laundry service on board the ship.